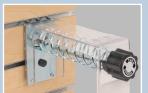

## Features and Benefits

- Each knob turn draws product forward, releasing a single package while alerting store personnel if multiple products are being dispensed
- Eliminates sweeping through integrated dispensing coil
- Mechanical audible alert when shopped
- Prevents cutting of hang tab through integrated enclosure
- Spiral Anti-Sweep Hook™ does not require assistance from store associate
- 3" W Square Hood style with three mounting prongs
- Coil spacing for Square Hood is .43"
- Steel hook, bracket and adapter; clear polycarbonate hood
- Attaches securely to pegboard (bracket included)
- Mounting adapters are available to attach hooks to: Wire Fastrack®, Mega Bar™, slatwall and Madix crossbar (mounting adapters are sold separately)