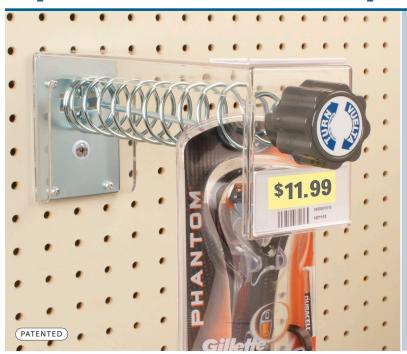

## Features and Benefits

- Each knob turn draws product forward, releasing a single package while alerting store personnel if multiple products are being dispensed
- Eliminates sweeping through integrated dispensing coil
- Mechanical audible alert when shopped
- Prevents cutting of hang tab through integrated enclosure
- Spiral Anti-Sweep Hook™ does not require assistance from store associate
- 3" W Square Hood style with three mounting prongs
- Coil spacing for Square Hood is .43"
- Steel hook, bracket and adapter; clear polycarbonate hood
- Attaches securely to pegboard (bracket included)
- Mounting adapters are available to attach hooks to: Wire Fastrack®, Mega Bar™, slatwall and Madix crossbar (mounting adapters are sold separately)

## Maintain product availability for self-service

The Spiral Anti-Sweep Hook™ is a versatile loss prevention solution that can accommodate multiple SKU's within a product category.

When the knob is turned, an audible clicking sound alerts sales associates that someone is shopping the product and the product is being dispensed.