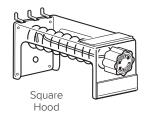

## Features and Benefits

- Each knob turn draws product forward, releasing a single package while alerting store personnel if multiple products are being dispensed
- Eliminates sweeping through integrated dispensing coil
- Mechanical audible alert when shopped
- Prevents cutting of hang tab through integrated enclosure
- Spiral Anti-Sweep Hook™ does not require assistance from store associate
- 3" W Square Hood style with three mounting prongs
- Coil spacing for Square Hood is .43"
- Steel hook, bracket and adapter; clear polycarbonate hood
- Attaches securely to pegboard (bracket included)
- Mounting adapters are available to attach hooks to: Wire Fastrack®, Mega Bar™, slatwall and Madix crossbar (mounting adapters are sold separately)

## Maintain product availability for self-service

The Spiral Anti-Sweep Hook™ is a versatile loss prevention solution that can accommodate multiple SKU's within a product category.

When the knob is turned, an audible clicking sound alerts sales associates that someone is shopping the product and the product is being dispensed.

## Specifications

| Item No.   | Ref. No. | Description                         | Capacity | Pack |
|------------|----------|-------------------------------------|----------|------|
| Hooks      |          |                                     |          |      |
| 9924110000 | -        | 6" Square Hood w/ Pegboard Bracket  | 6        | 1    |
| 9924110001 | -        | 9" Square Hood w/ Pegboard Bracket  | 10       | 1    |
| 9924110005 | -        | 12" Square Hood w/ Pegboard Bracket | 14       | 1    |